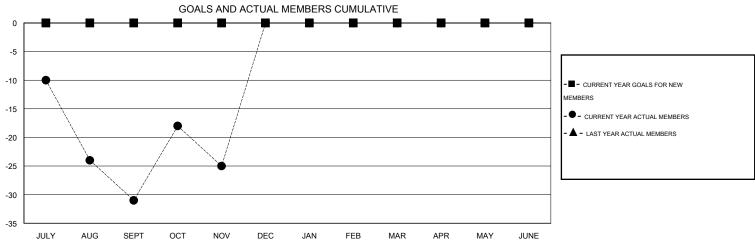

## GMT: OPEN LOCATION KANSAS GMT CA 1

|                       |                  | Clubs     |                  |                  |                       |                    | Members                             |                    |                  |
|-----------------------|------------------|-----------|------------------|------------------|-----------------------|--------------------|-------------------------------------|--------------------|------------------|
| RESULTS FOR 2014-2015 |                  |           |                  |                  | RESULTS FOR 2014-2015 |                    |                                     |                    |                  |
| QUARTER               | NEW CLUB<br>GOAL | NEW CLUBS | DROPPED<br>CLUBS | NET<br>GAIN/LOSS | QUARTER               | NEW MEMBER<br>GOAL | CHARTER AND<br>NEW MEMBERS<br>ADDED | DROPPED<br>MEMBERS | NET<br>GAIN/LOSS |
| JULY/AUG/SEPT         | 0                | 0         | 0                | 0                | JULY/AUG/SEPT         | 0                  | 32                                  | 63                 | -31              |
| OCT/NOV/DEC           | 0                | 0         | 0                | 0                | OCT/NOV/DEC           | 0                  | 34                                  | 28                 | 6                |
| JAN/FEB/MAR           | 0                | 0         | 0                | 0                | JAN/FEB/MAR           | 0                  | 0                                   | 0                  | 0                |
| APR/MAY/JUNE          | 0                | 0         | 0                | 0                | APR/MAY/JUNE          | 0                  | 0                                   | 0                  | 0                |

## GOALS AND ACTUAL NEW CLUBS CUMULATIVE

| DROPPED CLUBS: 0  DROPPED MEMBERS | 29 CLUBS OF 86 ADDED 1 OR MORE<br>NEW MEMBERS | GENDER DISTRIBUTION           MALE         1,477 (75.67%)           FEMALE         475 (24.33%) |                   |  |
|-----------------------------------|-----------------------------------------------|-------------------------------------------------------------------------------------------------|-------------------|--|
| DECEASED                          | CLICK HERE FOR HEALTH ASSESSMENT DATA         | FAMILY UNIT MEMBERS HEAD OF HOUSEHOLD NON-HEAD OF HOUSEHOLD                                     | 360<br>176<br>184 |  |